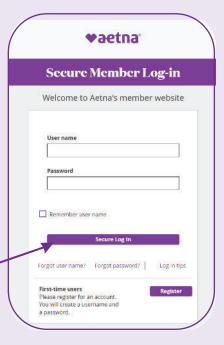

## **Access your Aetna® member website**

Visit AetnaRetireePlans.com

and select Login/Register at the top of the homepage.

Enter your username and password, then select **Secure Log In** to log in to your member website.

#### **Register today**

If you're not already registered for an online account, select **Register** 

under the "First-time users" section.

You'll be asked to provide your member ID number. This can be found on your member ID card, welcome letter or any Explanation of Benefits we sent to you.