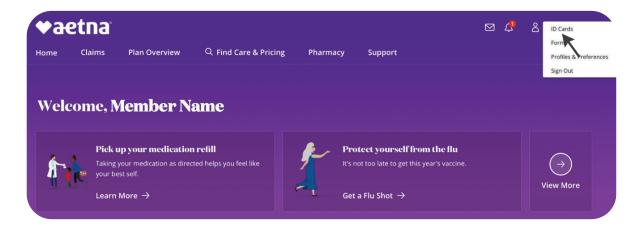

## You can access your digital member ID card in three easy steps

2 Select "ID Cards" at the top of the list.

3

Your member ID card will display on the left side of the screen. To print your member ID card, click on the printer icon under the image.