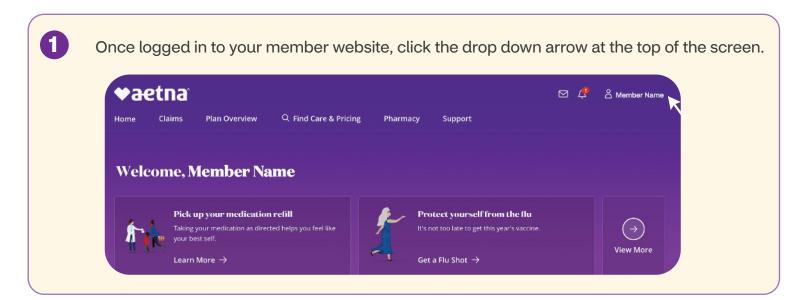

## You can access your digital member ID card in three easy steps

2 Select "ID Cards" at the top of the list.

3

Your member ID card will display on the left side of the screen. To print your member ID card, click on the printer icon under the image.