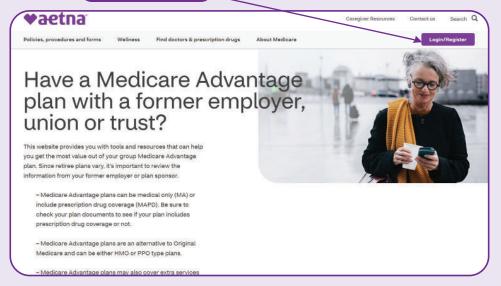

## **Access your Aetna® member website**

Visit AetnaRetireePlans.com

and select Login/Register at the top of the homepage.

Enter your username and password, then select **Secure Log In** to log in to your member website.