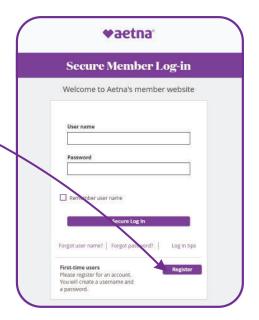

#### **Register today**

If you're not already registered for an online account, select **Register** 

under the "First-time users" section.

You'll be asked to provide your member ID number. This can be found on your member ID card, welcome letter or any Explanation of Benefits we sent to you.